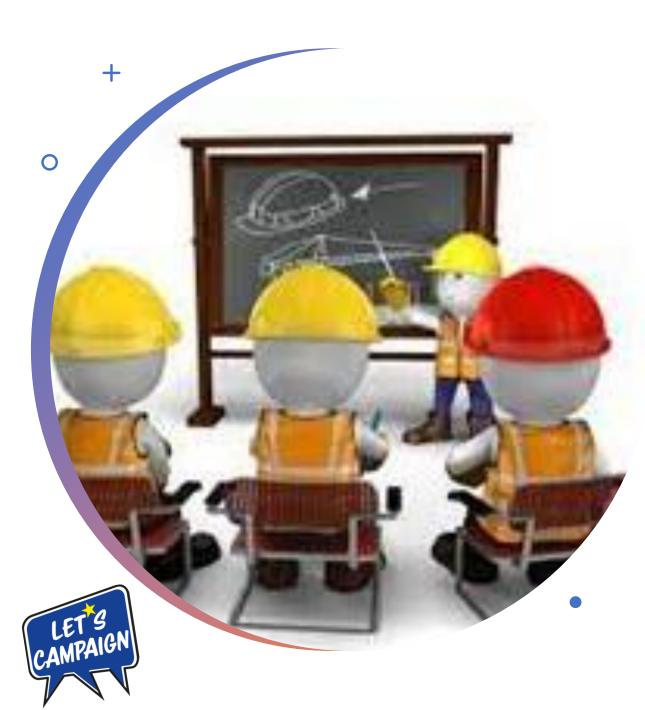

# Customized trainings

Attracting and engaging construction workers-

We involve entrepreneurs in the teaching courses to give more value to our courses

Attracting and engaging construction workers-

Study courses with latest techniques and updated methodology.

Companies and families recognize the high-quality training of SCVAP and promote this aspect towards their contacts

Attracting and engaging construction workers-

SCAVP trains about 2.000 companies' workers per year on compulsory training (mainly Health & Safety) almost for free.