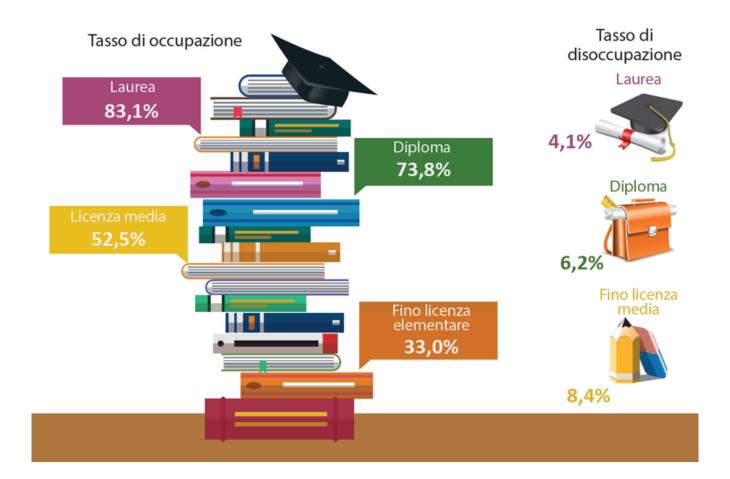

# 150% employment rate at the end of school

Athens 14 & 15 June 2022

Attracting and engaging construction workers-

How to take advantage of our direct link or connection with companies to enhance our paths and our